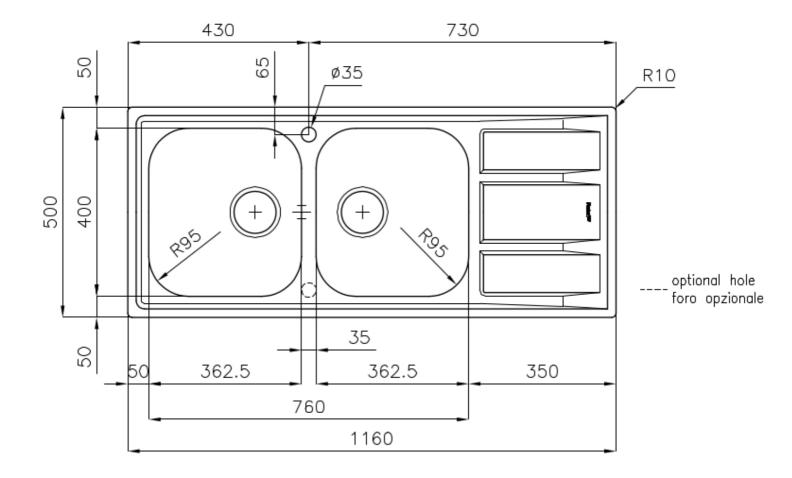

### **DETAILS**

| Edge/Installation Type | Standard (8 mm Edge)                                            |
|------------------------|-----------------------------------------------------------------|
| Finish                 | Foster brushed                                                  |
| Material               | AISI 304 stainless steel                                        |
| Texture                | Microfoster                                                     |
| Base                   | 80-90 cm                                                        |
| Dimensions             | 1160 x 500 mm                                                   |
| Standard fittings      | Fixing hooks, gasket, drain, overflow and siphon, boxed packing |
| Mixer holes            | 1 standard hole - 2nd hole on request                           |
| Built-in hole          | 1140 x 480 mm                                                   |
|                        |                                                                 |

| Drainer                   | Yes                                                                                                                                                                                                                                                    |
|---------------------------|--------------------------------------------------------------------------------------------------------------------------------------------------------------------------------------------------------------------------------------------------------|
| Width                     | 116 cm                                                                                                                                                                                                                                                 |
| Bowl dimension            | 362,5x400mm                                                                                                                                                                                                                                            |
| Number of bowls           | 2 bowls                                                                                                                                                                                                                                                |
| Waste fitting             | 3,5" drain                                                                                                                                                                                                                                             |
| FEATURES                  |                                                                                                                                                                                                                                                        |
| 2nd / 3rd hole availaible | The sink can be customized with the execution on request of additional holes, usable for double-hole mixers, for remote controlled drains or for the installation of soap dispensers. The positions are marked on the drawings with dotted line holes. |
| Added value               | Foster uses steel thicknesses higher than those used on average by other manufacturers. This is how, thanks to our long experience, we know how to make sinks of superior quality and with a better resistance to aging.                               |
| Basket 3,5" waste fitting | The drain is equipped with a large 3.5" drain, with the practical basket cap that prevents the discharge of solid parts.                                                                                                                               |
| Sliding brackets          |                                                                                                                                                                                                                                                        |