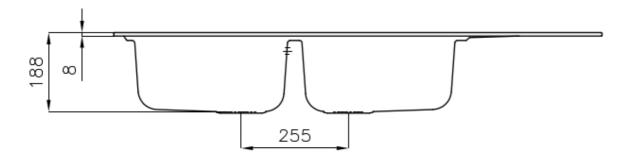

### **DETAILS**

| Edge/Installation Type | Standard (8 mm Edge)                                            |
|------------------------|-----------------------------------------------------------------|
| Finish                 | Foster brushed                                                  |
| Material               | AISI 304 stainless steel                                        |
| Texture                | Microfoster                                                     |
| Base                   | 80-90 cm                                                        |
| Dimensions             | 1160 x 500 mm                                                   |
| Standard fittings      | Fixing hooks, gasket, drain, overflow and siphon, boxed packing |
| Mixer holes            | 1 standard hole - 2nd hole on request                           |
| Built-in hole          | 1140 x 480 mm                                                   |
|                        |                                                                 |

| Drainer                   | Yes                                                                                                                                                                                                                                                    |
|---------------------------|--------------------------------------------------------------------------------------------------------------------------------------------------------------------------------------------------------------------------------------------------------|
| Width                     | 116 cm                                                                                                                                                                                                                                                 |
| Bowl dimension            | 362,5x400mm                                                                                                                                                                                                                                            |
| Number of bowls           | 2 bowls                                                                                                                                                                                                                                                |
| Waste fitting             | 3,5" drain                                                                                                                                                                                                                                             |
| FEATURES                  |                                                                                                                                                                                                                                                        |
| 2nd / 3rd hole availaible | The sink can be customized with the execution on request of additional holes, usable for double-hole mixers, for remote controlled drains or for the installation of soap dispensers. The positions are marked on the drawings with dotted line holes. |
| Added value               | Foster uses steel thicknesses higher than those used on average by other manufacturers. This is how, thanks to our long experience, we know how to make sinks of superior quality and with a better resistance to aging.                               |
| Basket 3,5" waste fitting | The drain is equipped with a large 3.5" drain, with the practical basket cap that prevents the discharge of solid parts.                                                                                                                               |
| Sliding brackets          |                                                                                                                                                                                                                                                        |